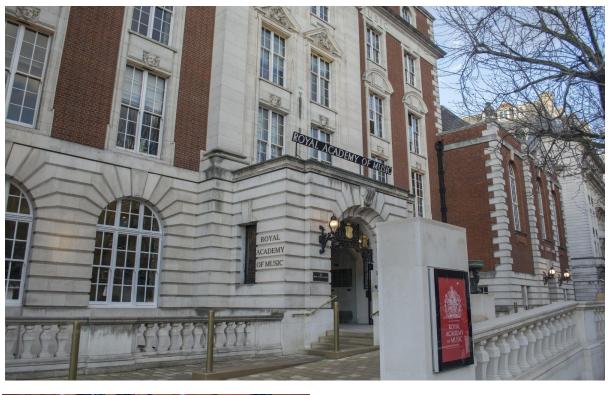

## Royal Academy of Music, London, NW1 5HT

| Sector    | Arts                         |
|-----------|------------------------------|
| MC        | Osborne                      |
| Architect | Ian Ritchie Architects Ltd   |
| Client    | Royal Academy of Music       |
| Value     | £500k                        |
| Date      | 2017/18                      |
| Package   | SFS, Partitions and Ceilings |
|           |                              |
|           |                              |

Construction of The Royal Academy of Music's new flagship performance spaces – The Susie Sainsbury Theatre and The Angela Burgess Recital Hall. This project won two prestigious industry awards: the RIBA London Building of the Year and the RICS Tourism & Leisure Award. Our package consisted of SFS and associated linings partitions, ceilings, plastering and general builders work.