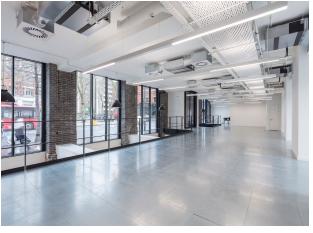

Extension and refurbishment of existing basement and ground floor office space with occupied residential space above. Our package consisted of highly engineered structural alterations, drainage, general builders work, partitions, linings and ceilings.