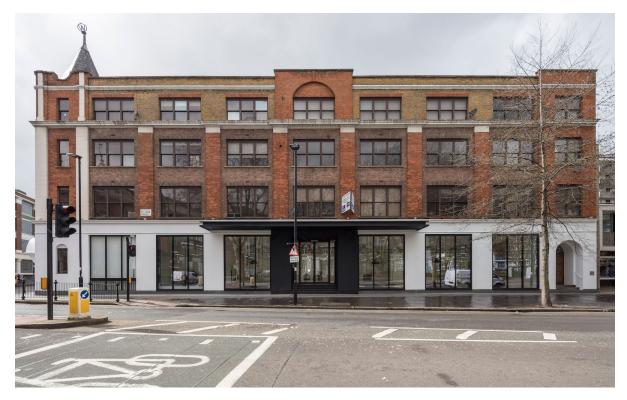

## St Johns Street, London, EC1V 4NG

| Sector    | Commercial                         |
|-----------|------------------------------------|
| MC        | Apex                               |
| Architect | Twenty First Architecture Ltd      |
| Client    | Northern & Midland Holdings        |
| Value     | £500k                              |
| Date      | 2017/18                            |
| Package   | Structural Alterations, Drainage,  |
|           | Steelwork, Partitions and Ceilings |
|           |                                    |

Extension and refurbishment of existing basement and ground floor office space with occupied residential space above. Our package consisted of highly engineered structural alterations, drainage, general builders work, partitions, linings and ceilings.

## St Johns Street, London, EC1V 4NG