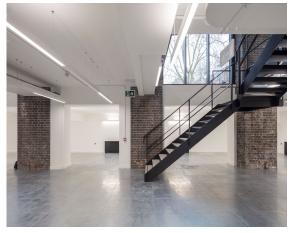

Extension and refurbishment of existing basement and ground floor office space with occupied residential space above. Our package consisted of highly engineered structural alterations, drainage, general builders work, partitions, linings and ceilings.