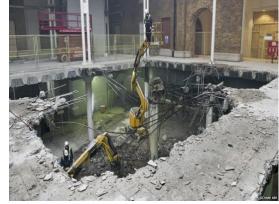

## Imperial War Museum, London SE1

| Client    | Imperial War Museum Trustees                   |                                                    |
|-----------|------------------------------------------------|----------------------------------------------------|
| MC        | Lend Lease                                     | Major Structural Alterations to occupied historic  |
| Architect | Fosters & Partner                              | building. Additional fitting out packages awarded  |
| Engineer  | Buro Happold                                   | during the project. Plus large hard landscaping    |
| Value     | £3m                                            | works.                                             |
| Date      | 2014                                           |                                                    |
| Package   | Structural Alterations and Hard<br>Landscaping | Category: Structural alterations, Hard landscaping |